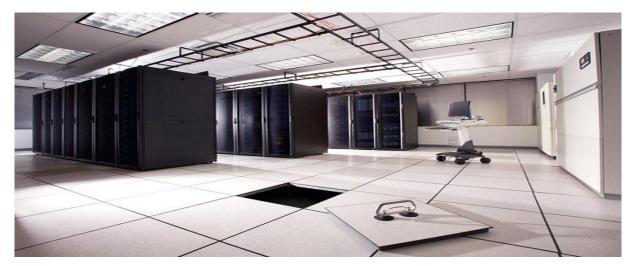

|
| Rolling Load                                 | 2948N (10000times) |
| Reaction To Fire                             | A1                 |
| Finish                                       | Bare Finish        |

#### **Panel Structure**





- Surface: Bare Finish
- ✤ Bottom Plate: three horizontal and three vertical strengthen ribs
- Edge : folded edge
- Core: light weight cement core

## **Pedestal Details**



# Size:

Cross head pedestal,Aluminum Cross head with gasket; M18 rod with single nut and 95×2.0mm base plate,FFH=160mm

# Color:

Could be yellow or white galvanized



# Size:

Perimeter pedestal,Top Part: 76×3.0mm Plate; Bottom Part: M18 Rod with single nut and 95×2.0mm Plate,FFH=160mm

\_ \_\_\_

#### Color:

I

Could be yellow or white galvanized

# **Installation View**