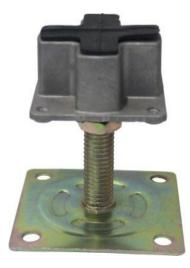

## **Pedestal Details**

# Size:

Cross head pedestal,Aluminum Cross head with gasket; M18 rod with single nut and 95×2.0mm base plate,FFH=160mm

# Color:

Could be yellow or white galvanized