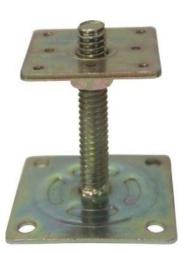

## **Pedestal Details**

# Size:

Perimeter pedestal,Top Part: 76×3.0mm Plate; Bottom Part: M18 Rod with single nut and 95×2.0mm Plate,FFH=160mm

\_ \_\_\_

#### Color:

I

Could be yellow or white galvanized